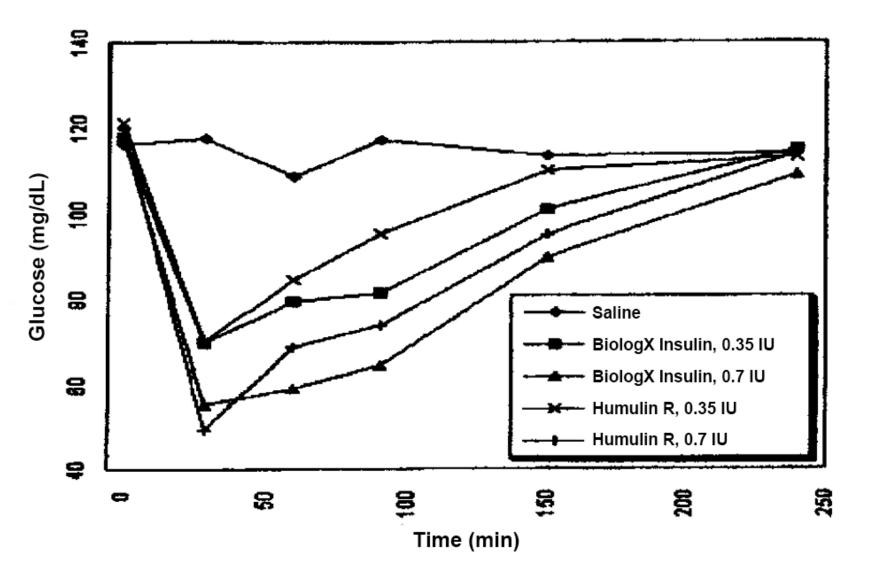

\* Data expressed as % loss of main peak

\*\* Humulin R compared to BiologX insulin

Mean Glucose Values - Day 1

gx